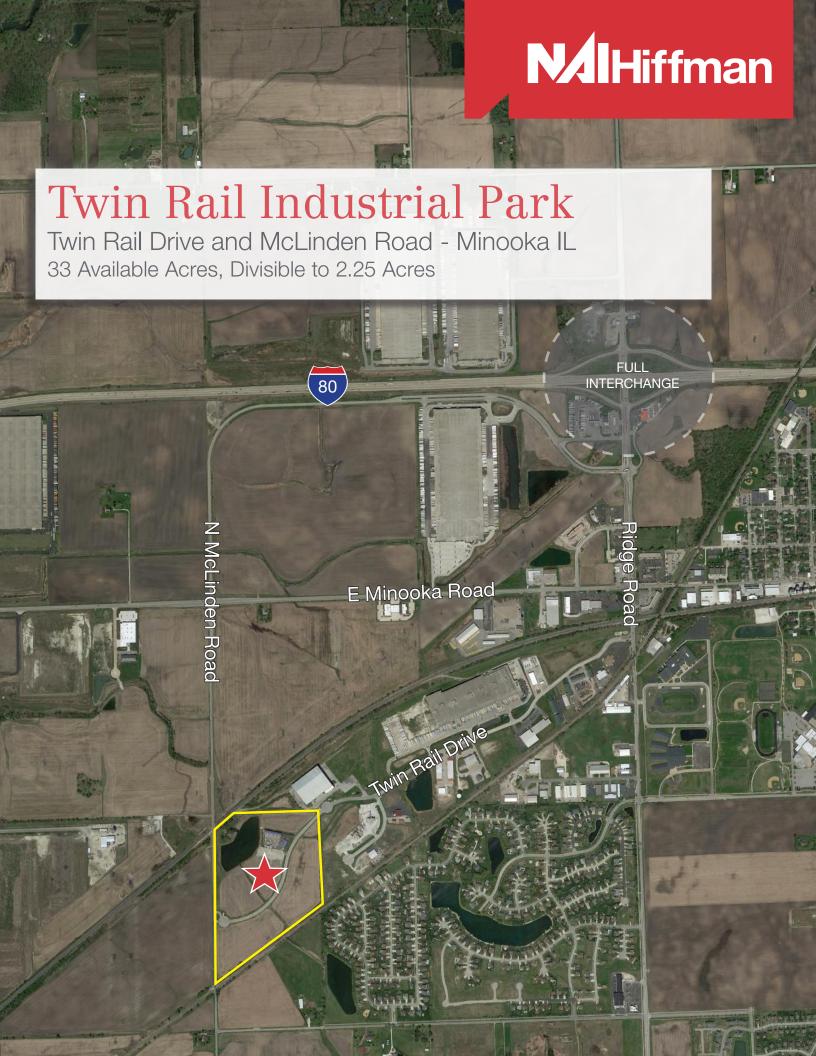

## Twin Rail Industrial Park

Minooka IL

33 Available Acres, Divisible to 2.25 Acres Lots from ±2 - ±10 Acres can be combined