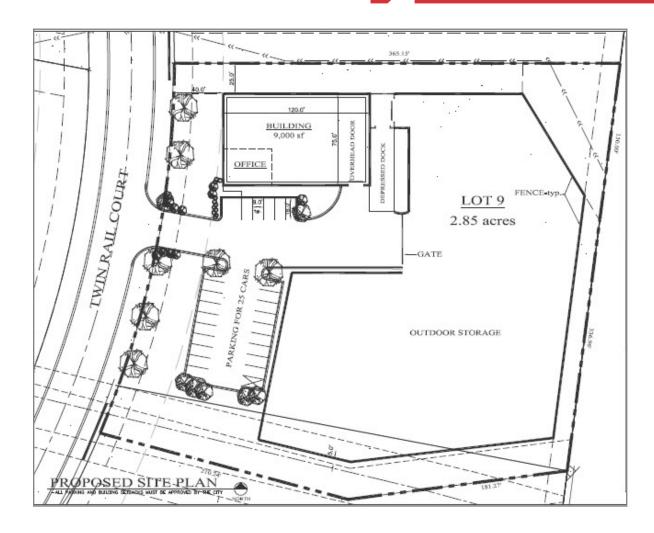

# Twin Rail Industrial Park Minooka IL

33 Available Acres, Divisible to 2.25 Acres Proposed 9,000 SF Building on Lot 9

# Proposed 9,000 SF Building

## **Proposed Building**

- 9,000 SF Building
- Office to Suit
- 2.85 Acres
- 1 Loading Dock
- 1 Drive-In Door
- Fully Fenced & Paved Yard
- Sale Price: \$1,295,000
- Lease Rate: \$10,800 Net Per Month

#### Permitted Uses

- Outside Storage
- Trailer Parking
- Truck Terminals
- Contractor's Yard
- Equipment Rental

For more information:

Ben Cremer

+1 630 640 2338 bcremer@hiffman.com