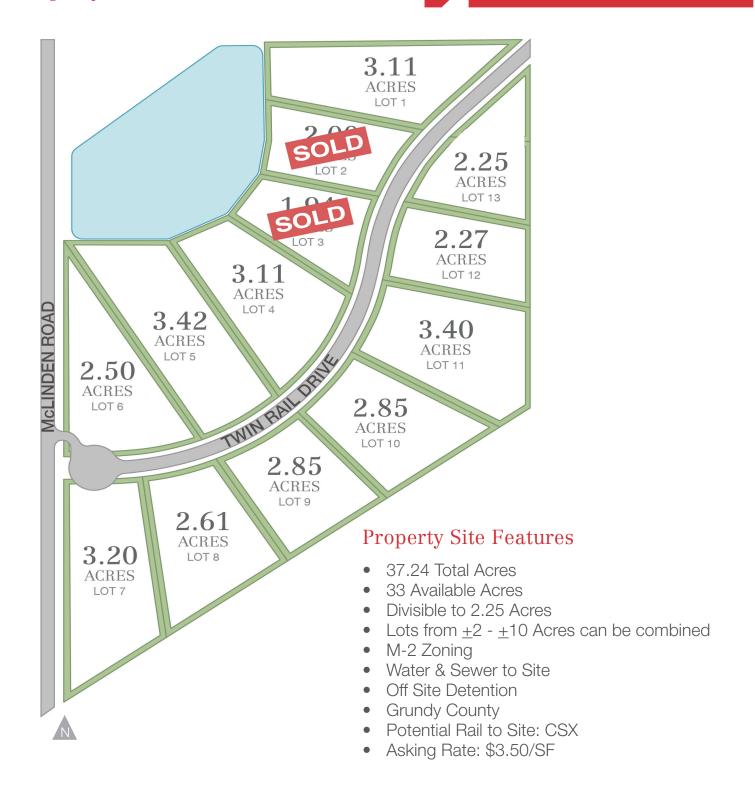

## Property Site Plan

For more information:

Ben Cremer

+1 630 640 2338 bcremer@hiffman.com

### Twin Rail Industrial Park

Minooka IL

33 Available Acres, Divisible to 2.25 Acres Lots from ±2 - ±10 Acres can be combined