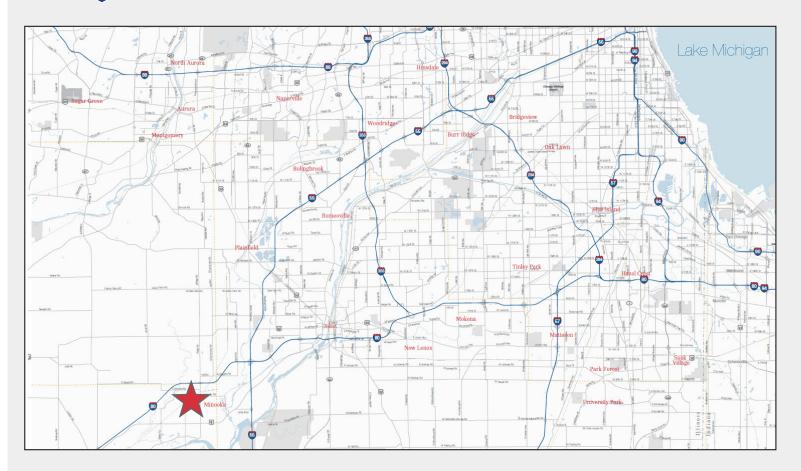

mer

+1 630 640 2338 bcremer@hiffman.com

# Twin Rail Industrial Park Minooka IL

33 Available Acres, Divisible to 2.25 Acres Proposed 9,000 SF Building on Lot 9

# Proposed 9,000 SF Building



## **Proposed Building**

- 9,000 SF Building
- Office to Suit
- 2.85 Acres
- 1 Loading Dock
- 1 Drive-In Door
- Fully Fenced & Paved Yard
- Sale Price: \$1,295,000
- Lease Rate: \$10,800 Net Per Month

#### Permitted Uses

- Outside Storage
- Trailer Parking
- Truck Terminals
- Contractor's Yard
- Equipment Rental



For more information:

Ben Cremer

+1 630 640 2338 bcremer@hiffman.com

### Twin Rail Industrial Park

Minooka IL

33 Available Acres, Divisible to 2.25 Acres Lots from ±2 - ±10 Acres can be combined

#### Distance From Site To:



55 5.97 Miles

355 19.61 Miles



294 37.21 Miles





#### For more information:

## Ben Cremer

+1 630 640 2338 bcremer@hiffman.com



One Oakbrook Terrace Suite 400 Oakbrook Terrace, Illinois 60181 +1 630 932 1234

hiffman.com